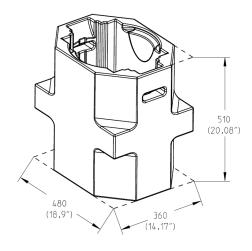

#### **GLP DRX Sleeve dimension:**

Height (Sleeve only): 510mm (20.08") Width (Sleeve only): 480mm (18.9") Depth (Sleeve only): 360mm (14.17") Weight (Sleeve only): 6,6 kg (14,6 lbs.)

Height (Sleeve with fixture): 570mm (22.40") Width (Sleeve with fixture): 480mm (18.9") Depth (Sleeve with fixture): 360mm (14.17") Weight (Sleeve with fixture): 27,6 kg (60,6 lbs.)

## **GLP DRX Sleeve drawings:**