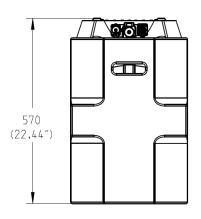

#### **GLP DRX Sleeve dimension:**

Height (Sleeve only): 510mm (20.08") Width (Sleeve only): 480mm (18.9") Depth (Sleeve only): 360mm (14.17") Weight (Sleeve only): 6,6 kg (14,6 lbs.)

Height (Sleeve with fixture): 570mm (22.40") Width (Sleeve with fixture): 480mm (18.9") Depth (Sleeve with fixture): 360mm (14.17") Weight (Sleeve with fixture): 27,6 kg (60,6 lbs.)

## **GLP DRX Sleeve drawings:**